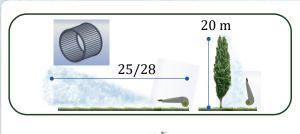

wer brought to the third point, suitable for treatments on plants and pest control.

Thanks to its powerful rotating and tiltable gun, it is possible to dispense the product precisely and uniformly on the area to be treated.

Possibility of 360° horizontal and 90° vertical hydraulic displacement of the gun head.

The 3PCG ATM Mistblower stands out for the quality of its components, its sturdy frame, and the possibility of configuring it with numerous accessories in full compliance regulations as the safety and protection of the

Fan assemblies can be single or double impeller with double speed multipliers and neutral point and centrifu-

Mistblowers are configurable with a wide range of high-pressure pumps.

Available in the 400, 500, 600, 800, 1000, 1200 litre version





Follow Us









|