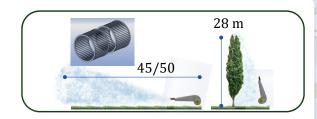

r brought to the third point, suitable for treatments on plants and pest control.

Thanks to its powerful rotating and tiltable gun, it is possible to dispense the product precisely and uniformly on the area to be treated.

Possibility of 360° horizontal and 90° vertical hydraulic displacement of the gun head.

The 3PCG ATM Mistblower stands out for the quality of its components, its sturdy frame, and the possibility of configuring it with numerous accessories in full compliance regulations as the safety and protection of the

Fan assemblies can be single or double impeller with double speed multipliers and neutral point and centrifu-

Mistblowers are configurable with a wide range of high-pressure pumps.

Available in the 400, 500, 600, 800, 1000, 1200 litre version





Follow Us









|