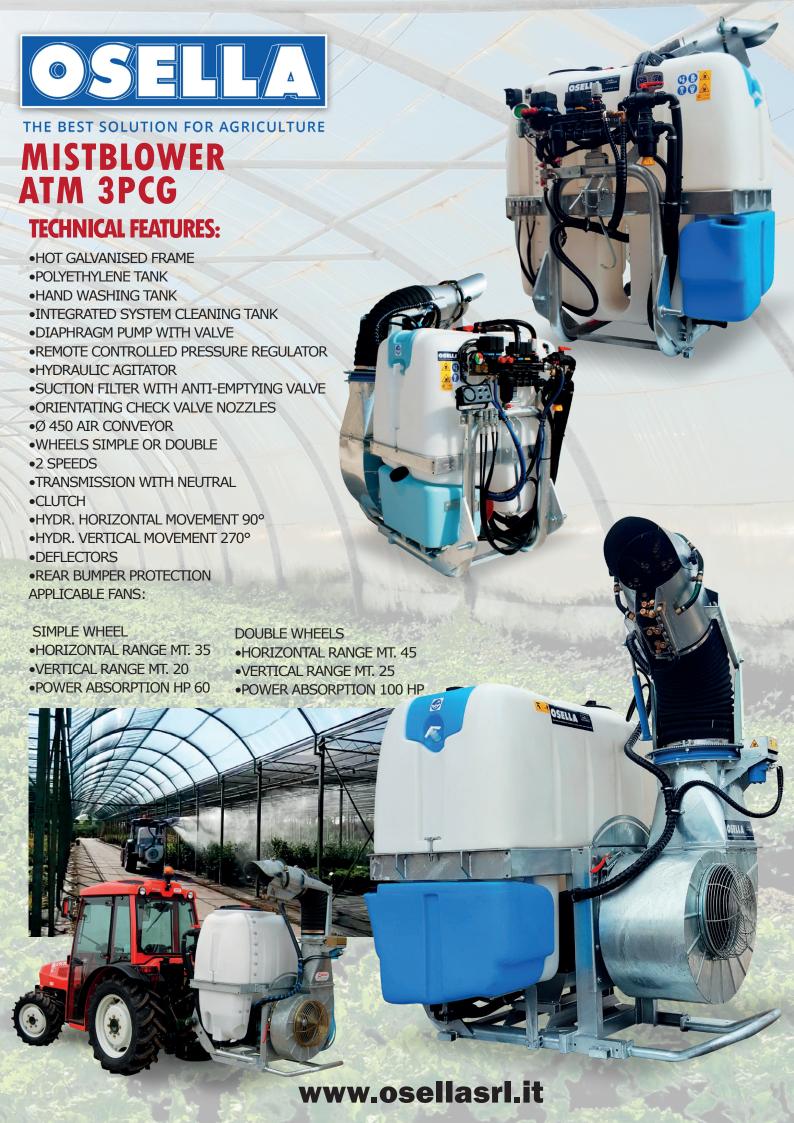

## **ACCESSORIES ON REQUEST**

**ELECTRIC PRESS. REGUL.** 

HYDR. POWDER MIXER ASSEMBLY ON THE FILTER

TANK RINSING NOZZLE KIT

LIGHTING LED KIT

VHOSE REEL

**TURBO SPRAY GUN** 

Mistblower brought to the third point, suitable for treatments on plants and pest control.

Fan assemblies can be single or double impeller with double speed multipliers and neutral point and centrifu-

Mistblowers are configurable with a wide range of high-pressure pumps.

Available in the 400, 500, 600, 800, 1000, 1200 litre version